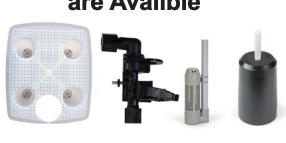

**Autotrol Assembled Water Conditioning Systems** Using The New 255E-iQ Control

255 Plastic

**Bypass** 

**Mounting** 

**Hardware** 

**Kits** 

3/4", & 1" Brass &

**Stainless Yokes** 

255 Meter Block

**Assembly** 

3/4, 1 & 1.25"

Copper

**Tail Kits** 

255 Replacement

**PVC** 

**Tail Kits** 

255 Valve Disc Set

**Salt Capacity** With Grid 375Lbs.

**Optional Salt Grids & 474 Safety Shut-Offs** are Avalible