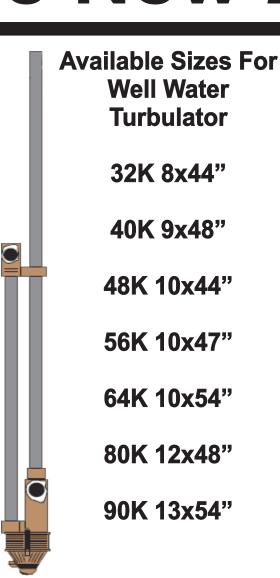

he New 255E-iQ Control



255 Plastic

**Bypass** 

**Mounting** 

**Hardware** 

**Kits** 

3/4", & 1" Brass &

**Stainless Yokes** 

255 Meter Block

**Assembly** 



3/4, 1 & 1.25"

Copper

**Tail Kits** 

255 Replacement

**PVC** 

**Tail Kits** 

255 Valve Disc Set

# **Available Sizes For**

## **Optional Brine Tanks**

11x11x38" **Salt Capacity** With Out Grid 175Lbs.

**Salt Capacity** With Grid 150Lbs.

18x33" **Salt Capacity** With Out Grid 375Lbs.

**Salt Capacity** With Grid 300Lbs.

18x40" **Salt Capacity** With Out Grid 450Lbs.

**Salt Capacity** With Grid 375Lbs.

**Optional Salt Grids & 474 Safety Shut-Offs** are Avalible









# **Autotrol Assembled Water Conditioning Systems** Using The New 268E-iQ Control



268/269 Plastic

**Bypass** 

268/269 Meter

**Assembly** 



**PVC** 

Tail Kits

268/269 Valve Disc Set

3/4, 1 & 1.25"

Copper

**Tail Kits** 

268/269 Replacement

**Parts** 

### **Optional Brine Tanks** 11x11x38"

**Salt Capacity** With Out Grid 175Lbs.

**Salt Capacity** With Grid 150Lbs.

18x33" **Salt Capacity** With Out Grid 375Lbs.

**Salt Capacity** With Grid 300Lbs.

18x40" **Salt Capacity** With Out Grid 450Lbs.

**Salt Capacity** With Grid 375Lbs.

**Optional Salt Grids & 474 Safety Shut-Offs** are Avalible







**System With** 

268E-iQ Control

Clock

or

Meter