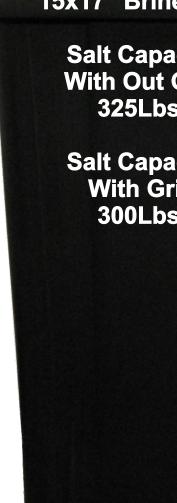

## **Optional Brine Tanks**

11x11x38" **Salt Capacity** With Out Grid 175Lbs.

**Salt Capacity** With Grid 150Lbs.

18x33" **Salt Capacity** With Out Grid 375Lbs.

**Salt Capacity** With Grid 300Lbs.

18x40" **Salt Capacity** With Out Grid 450Lbs.

**Salt Capacity** With Grid 375Lbs.

**Optional Salt Grids & 474 Safety Shut-Offs** are Avalible