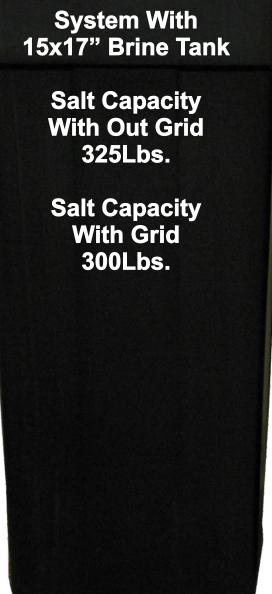

## **Optional Brine Tanks**

11x11x38" **Salt Capacity** With Out Grid 175Lbs.

**Salt Capacity** With Grid 150Lbs.

18x33" **Salt Capacity** With Out Grid 375Lbs.

**Salt Capacity** With Grid 300Lbs.

18x40" **Salt Capacity** With Out Grid 450Lbs.

**Salt Capacity** With Grid 375Lbs.

**Optional Salt Grids & 474 Safety Shut-Offs** are Avalible