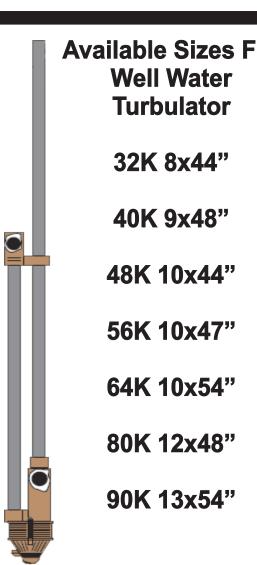

**Autotrol Assembled Water Conditioning Systems** Using The New 255E-iQ Control



255 Plastic

**Bypass** 

**Mounting** 

**Hardware** 

**Kits** 

3/4", & 1" Brass &

**Stainless Yokes** 

255 Meter Block

**Assembly** 



3/4, 1 & 1.25"

Copper

**Tail Kits** 

255 Replacement

**PVC** 

**Tail Kits** 

255 Valve Disc Set

# **Available Sizes For**

## **Optional Brine Tanks**

11x11x38" **Salt Capacity** With Out Grid 175Lbs.

**Salt Capacity** With Grid 150Lbs.

18x33" **Salt Capacity** With Out Grid 375Lbs.

**Salt Capacity** With Grid 300Lbs.

18x40" **Salt Capacity** With Out Grid 450Lbs.

**Salt Capacity** With Grid 375Lbs.

**Optional Salt Grids & 474 Safety Shut-Offs** are Avalible









# **Autotrol Assembled Water Conditioning Systems** Using The New 268E-iQ Control



268/269 Plastic

**Bypass** 

268/269 Meter

**Assembly** 



**PVC** 

Tail Kits

268/269 Valve Disc Set

3/4, 1 & 1.25"

Copper

**Tail Kits** 

268/269 Replacement

**Parts** 

### **Optional Brine Tanks** 11x11x38"

**Salt