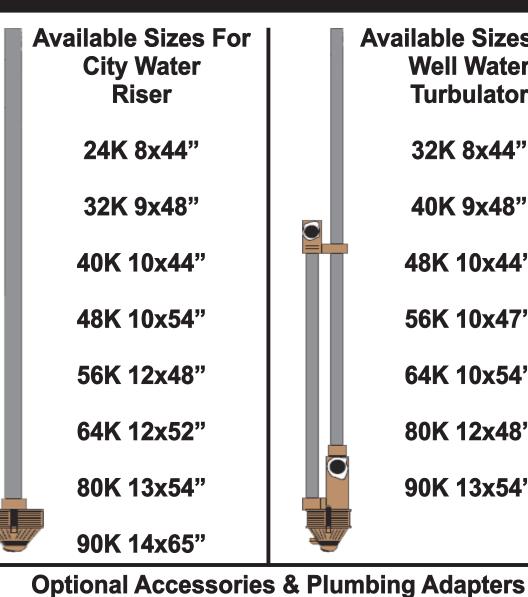

**Autotrol Assembled Water Conditioning Systems** Using The New 255E-iQ Control



255 Plastic

**Bypass** 

**Mounting** 

**Hardware** 

**Kits** 

3/4", & 1" Brass &

**Stainless Yokes** 

255 Meter Block

**Assembly** 



3/4, 1 & 1.25"

Copper

**Tail Kits** 

255 Replacement

**PVC** 

**Tail Kits** 

255 Valve Disc Set

# **Available Sizes For**

## **Optional Brine Tanks**

11x11x38" **Salt Capacity** With Out Grid 175Lbs.

**Salt Capacity** With Grid 150Lbs.

18x33" **Salt Capacity** With Out Grid 375Lbs.

**Salt Capacity** With Grid 300Lbs.

18x40" **Salt Capacity** With Out Grid 450Lbs.

**Salt Capacity** With Grid 375Lbs.

**Optional Salt Grids & 474 Safety Shut-Offs** are Avalible









# **Autotrol Assembled Water Conditioning Systems** Using The New 268E-iQ Control



268/269 Plastic

**Bypass** 

268/269 Meter

**Assembly** 



**PVC** 

Tail Kits

268/269 Valve Disc Set

3/4, 1 & 1.25"

Copper

**Tail Kits** 

268/269 Replacement

**Parts** 

### **Optional Brine Tanks** 11x11x38"

**Salt Capacity** With Out Grid 175Lbs.

**Salt Capacity** With Grid 150Lbs.

18x33" **Salt Capacity** With Out Grid 375Lbs.

**Salt Capacity** With Grid 300Lbs.

18x40" **Salt Capacity** With Out Grid 450Lbs.

**Salt Capacity** With Grid 375Lbs.

**Optional Salt Grids & 474 Safety Shut-Offs** are Avalible







**System With** 

268E-iQ Control

Clock

or

Meter