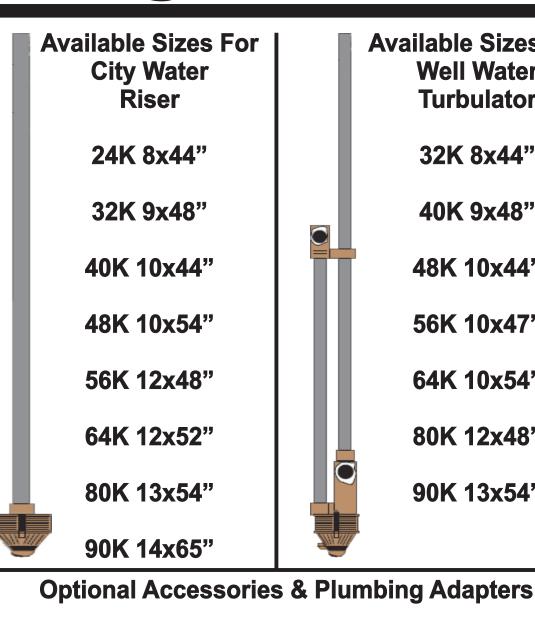

**Autotrol Assembled Water Conditioning Systems** Using The New 255E-iQ Control



255 Plastic

**Bypass** 

**Mounting** 

**Hardware** 

**Kits** 

3/4", & 1" Brass &

**Stainless Yokes** 

255 Meter Block

**Assembly** 



3/4, 1 & 1.25"

Copper

**Tail Kits** 

255 Replacement

**PVC** 

**Tail Kits** 

255 Valve Disc Set

# **Available Sizes For**

## **Optional Brine Tanks**

11x11x38" **Salt Capacity** With Out Grid 175Lbs.

**Salt Capacity** With Grid 150Lbs.

18x33" **Salt Capacity** With Out Grid 375Lbs.

**Salt Capacity** With Grid 300Lbs.

18x40" **Salt Capacity** With Out Grid 450Lbs.

**Salt Capacity** With Grid 375Lbs.

**Optional Salt Grids & 474 Safety Shut-Offs** are Avalible









# **Autotrol Assembled Water Conditioning Systems** Using The New 268E-iQ Control



268/269 Plastic

**Bypass** 

268/269 Meter

**Assembly** 



**PVC** 

Tail Kits

2