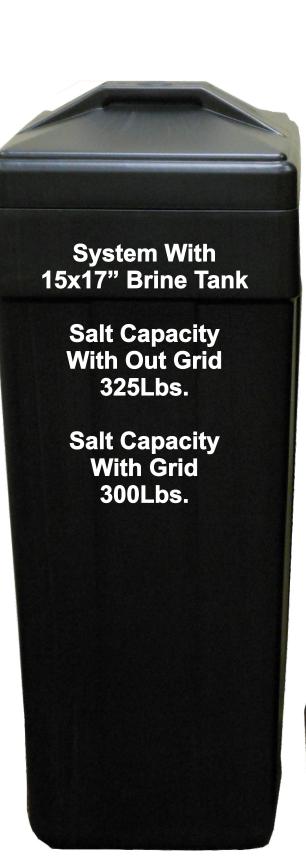

## **Optional Brine Tanks**

11x11x38" **Salt Capacity** With Out Grid 175Lbs.

**Salt Capacity** With Grid 150Lbs.

18x33" **Salt Capacity** With Out Grid 375Lbs.

**Salt Capacity** With Grid 300Lbs.

18x40" **Salt Capacity** With Out Grid 450Lbs.

**Salt Capacity** With Grid 375Lbs.

**Optional Salt Grids & 474 Safety Shut-Offs** are Avalible